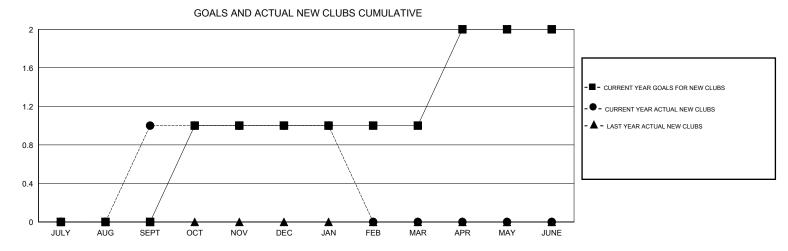

## MONTHLY MEMBERSHIP PROGRESS REPORT

District 35 I

Results as of: 1/31/2017







| DROPPED CLUBS: 1  DROPPED MEMBERS |          | 29 CLUBS OF 49 ADDED 1 OR MORE<br>NEW MEMBERS | GENDER DISTRIE  MALE  FEMALE    | 3UTION<br>701 (54.81%)<br>578 (45.19%) |     |
|-----------------------------------|----------|-----------------------------------------------|---------------------------------|----------------------------------------|-----|
| DECEASED                          | 9        | CLICK HERE FOR CUMULATIVE  MEMBERSHIP DATA    | TOTAL FAMILY UNIT MEMBERS       |                                        | 355 |
| CLUB CANCELLED OTHER              | 0<br>159 |                                               | FAMILY MEMBERS PAYING HALF DUES |                                        | 181 |
| TOTAL                             | 168      |