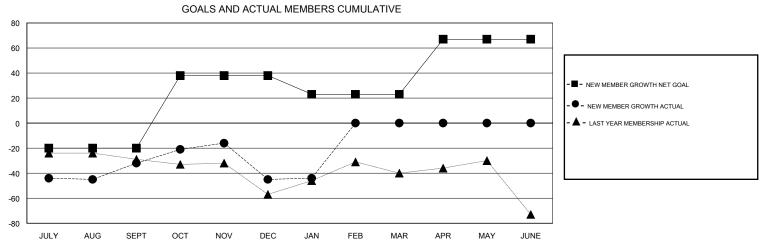

## MONTHLY MEMBERSHIP PROGRESS REPORT

District 35 I

Results as of: 1/31/2017







| DROPPED CLUBS: 1  DROPPED MEMBERS |          | 29 CLUBS OF 49 ADDED 1 OR MORE<br>NEW MEMBERS | GENDER DISTRIE  MALE  FEMALE    | 3UTION<br>701 (54.81%)<br>578 (45.19%) |     |
|-----------------------------------|----------|-----------------------------------------------|---------------------------------|----------------------------------------|-----|
| DECEASED                          | 9        | CLICK HERE FOR CUMULATIVE  MEMBERSHIP DATA    | TOTAL FAMILY UNIT MEMBERS       |                                        | 355 |
| CLUB CANCELLED OTHER              | 0<br>159 |                                               | FAMILY MEMBERS PAYING HALF DUES |                                        | 181 |
| TOTAL                             | 168      |