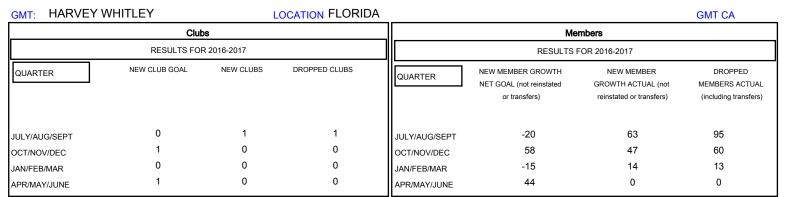

## MONTHLY MEMBERSHIP PROGRESS REPORT

District 35 I

Results as of: 1/31/2017







| DROPPED CLUBS: 1  DROPPED MEMBERS |          | 29 CLUBS OF 49 ADDED 1 OR MORE<br>NEW MEMBERS | GENDER DISTRIE  MALE  FEMALE    | 3UTION<br>701 (54.81%)<br>578 (45.19%) |     |
|-----------------------------------|----------|-----------------------------------------------|---------------------------------|----------------------------------------|-----|
| DECEASED                          | 9        | CLICK HERE FOR CUMULATIVE  MEMBERSHIP DATA    | TOTAL FAMILY UNIT MEMBERS       |                                        | 355 |
| CLUB CANCELLED OTHER              | 0<br>159 |                                               | FAMILY MEMBERS PAYING HALF DUES |                                        | 181 |
| TOTAL                             | 168      |